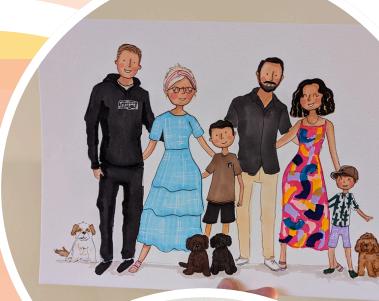

## Custom Portraits

Hand drawn family portraits drawn on A5 or A4. I work from your photos and can work from multiple photos if needed. They must be full length photos.

Prices

£10 per person

£5 – Babies

£5 – Toddler

£5 - Pets

£3 – Postage