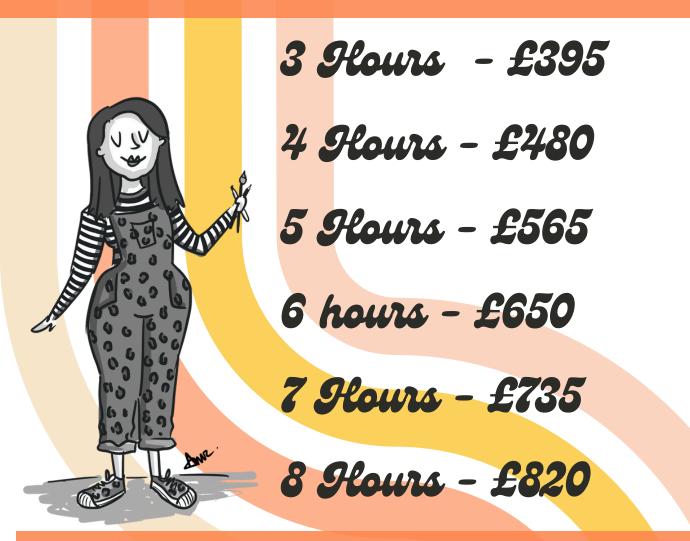

#### Personalised Place Settings

Elevate your special day with hand-drawn custom place settings! Each setting features an adorable illustration of your guests, drawn from their photos for a personal touch.

JOSHUA

REBECCP

Men

Jabl

Customisable shapes and borders to match your wedding theme. These really add a touch of charm and personality to your special day as well as giving your guests a memorable keepsake to take home.