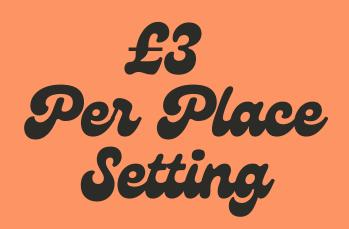

#### Personalised Place Settings

Elevate your special day with hand-drawn custom place settings! Each setting features an adorable illustration of your guests, drawn from their photos for a personal touch.