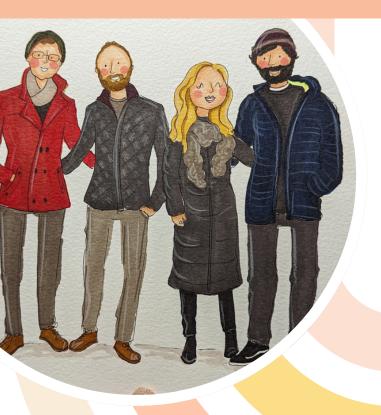

## Custom Portraits

Hand drawn family portraits drawn on A5 or A4. I work from your photos and can work from multiple photos if needed. They must be full length photos.

Prices

£10 per person

£5 – Babies

£5 – Toddler